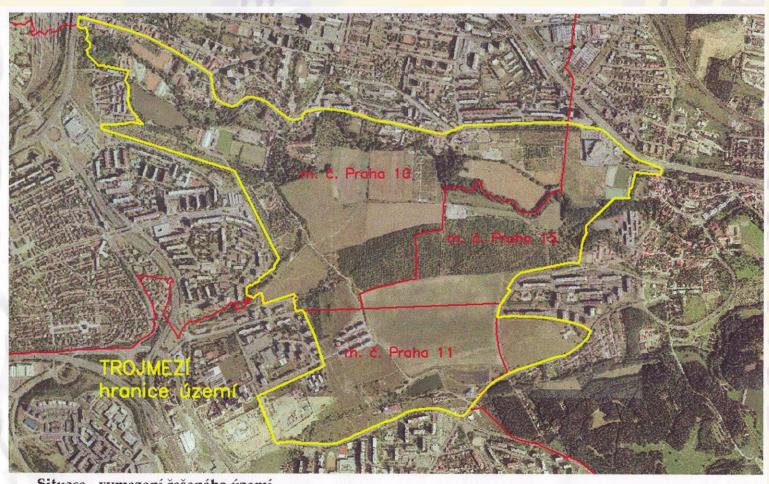

#### Trojmezí

Situace - vymezení řešeného území

Pankrác skyscrapers

Sedlec

Břevnov

- Masaryk Train Station

- Smíchov City

- Bubny