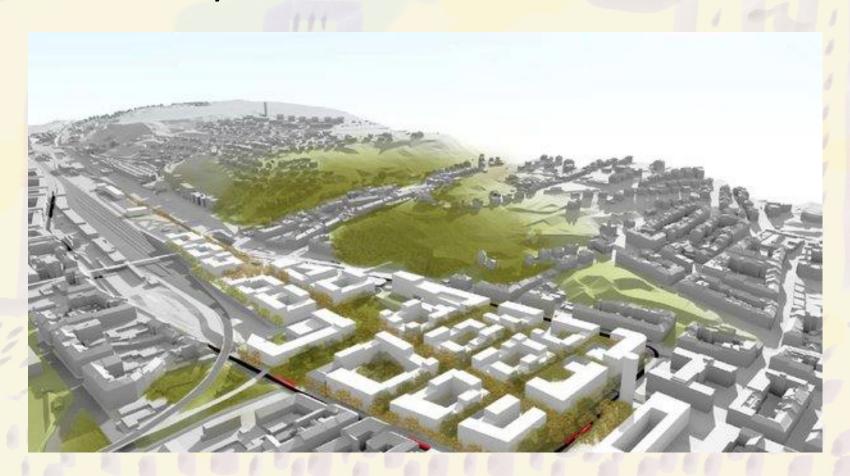

#### Trojmezí

Situace - vymezení řešeného území

Pankrác skyscrapers

Sedlec

Břevnov

- Masaryk Train Station

- Smíchov City

- Bubny